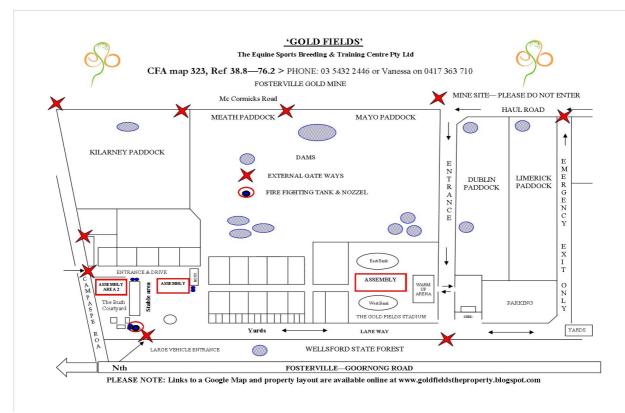

# Winter Show & Dressage Day

NO PLAITING OR BODY CLIPPING

SUNDAY, MAY 22<sup>nd</sup>, 2011 9am START

At 'GOLD FIELDS' the property,

Campaspe Rd, Goornong

For directions see back of entry form or visit www.goldfieldstheproperty.blogspot.com

We hope you come along for a fun day. For further information, please visit www.goldfieldstheproperty.blogspot.com