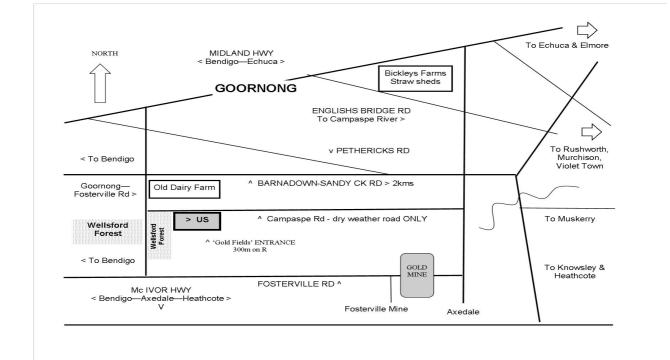

#### **DIRECTIONS & HOW TO FIND US**

From Bendigo - turn left at the lights at Epsom into Howard St. At end of Howard St turn Left into Barnadown Rd. travel approx 15kms then turn right into Goornong Fosterville Rd. Take the 1<sup>st</sup> Rd to the left & property is 1<sup>st</sup> on the Right. Follow the signs to parking.